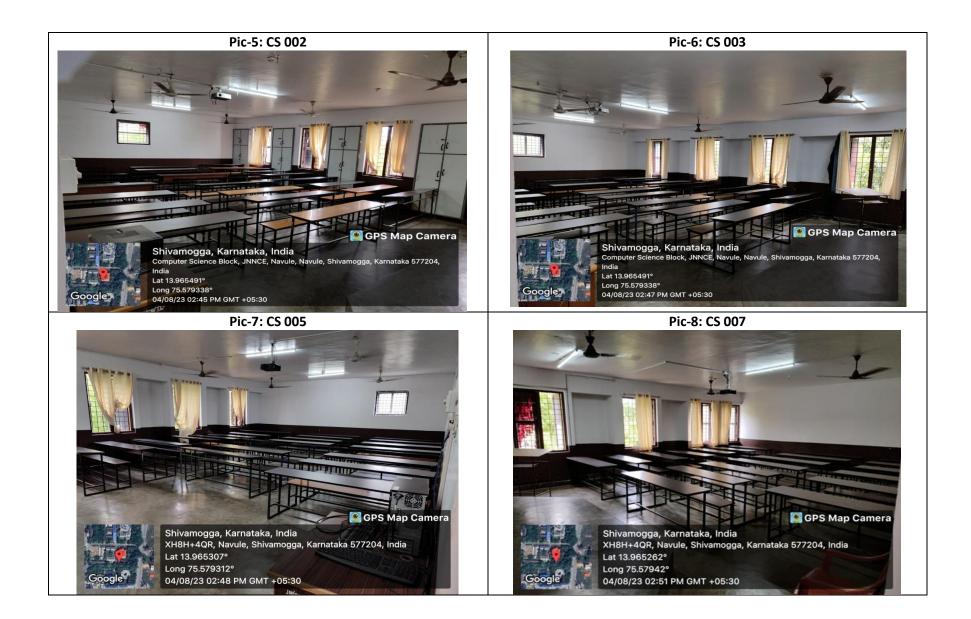

|       | Department of Computer Science and Engineering, Shimoga<br>Dept. Class room Details |                                                                                     |                                          |                                      |                             |                                                                                    |                                       |  |  |  |  |
|-------|-------------------------------------------------------------------------------------|-------------------------------------------------------------------------------------|------------------------------------------|--------------------------------------|-----------------------------|------------------------------------------------------------------------------------|---------------------------------------|--|--|--|--|
| SL.No | Name of the class room                                                              | facilities available<br>(ICT)                                                       | Geo taged<br>photo of each<br>class room | Total no of class<br>rooms available | Name of the Seminar<br>hall | Facilities available                                                               | Geo taged<br>photo of<br>seminar room |  |  |  |  |
| 1.    | CS 001                                                                              | Computer<br>Projector<br>Projector Screen<br>Student table - 23<br>And fan and tube | Pic-1                                    | Total Class Room<br>07               | A.P.J. Abdul Kalam<br>Hall  | Computer<br>Internet<br>White board<br>Projector and<br>screen<br>70 cushion chair | Pic-4                                 |  |  |  |  |
| 2.    | CS 006                                                                              | Computer<br>Projector<br>Projector Screen<br>Student table - 23<br>And fan and tube | Pic-2                                    |                                      |                             |                                                                                    |                                       |  |  |  |  |
| 3.    | CS 003                                                                              | Computer<br>Internet<br>White board<br>Projector and<br>screen<br>70 cushion chair  | Pic-3                                    |                                      |                             |                                                                                    |                                       |  |  |  |  |
| 4.    | CS 202                                                                              | Computer<br>Projector<br>Projector Screen<br>Student table - 22<br>And fan and tube | Picc-5                                   |                                      |                             |                                                                                    |                                       |  |  |  |  |

| 5. | CS 204 | Computer<br>Projector<br>Projector Screen<br>Student table - 26<br>And fan and tube | Pic-6 |
|----|--------|-------------------------------------------------------------------------------------|-------|
| 6. | CS 205 | Computer<br>Projector<br>Projector Screen<br>Student table - 24<br>And fan and tube | Pic-7 |
| 7. | CS 207 | Computer<br>Projector<br>Projector Screen<br>Student table - 20<br>And fan and tube | Pic-8 |