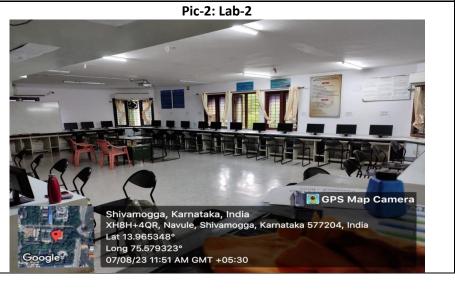

|       | Department of Computer Science and Engineering, Shimoga<br>Dept. Lab Details |                                                                                          |                                |                                   |  |  |  |  |  |  |
|-------|------------------------------------------------------------------------------|------------------------------------------------------------------------------------------|--------------------------------|-----------------------------------|--|--|--|--|--|--|
| SL.No | Name of the Lab                                                              | facilities available (ICT)                                                               | Geo taged photo of each<br>Lab | Total no of class rooms available |  |  |  |  |  |  |
| 1.    | Lab-1                                                                        | Computer – 30, Projector and Screen, White board, 10 KVA UPS                             | Pic-1                          | -                                 |  |  |  |  |  |  |
| 2.    | Lab-2                                                                        | Computer – 30, Projector and Screen, White board,10 KVA UP<br>Air-condition, Networking  | Pic-2                          |                                   |  |  |  |  |  |  |
| 3.    | Lab-3                                                                        | Computer – 30, Projector and Screen, White board,10 KVA UPS<br>Air-condition, Networking | Pic-3                          |                                   |  |  |  |  |  |  |
| 4.    | Lab-4                                                                        | Computer – 30, Projector and Screen, White board,10 KVA<br>UPS,Networking                | Pic-4                          | 06 Total Lab                      |  |  |  |  |  |  |
| 5.    | Lab-5                                                                        | Computer – 30, Projector and Screen, White board,10 KVA<br>UPS,Networking                | Pic-5                          |                                   |  |  |  |  |  |  |
| 6.    | Lab-6<br>R & D lab                                                           | Computer – 30, Projector and Screen, White board,10 KVA<br>UPS,Networking                | Pic-6                          |                                   |  |  |  |  |  |  |