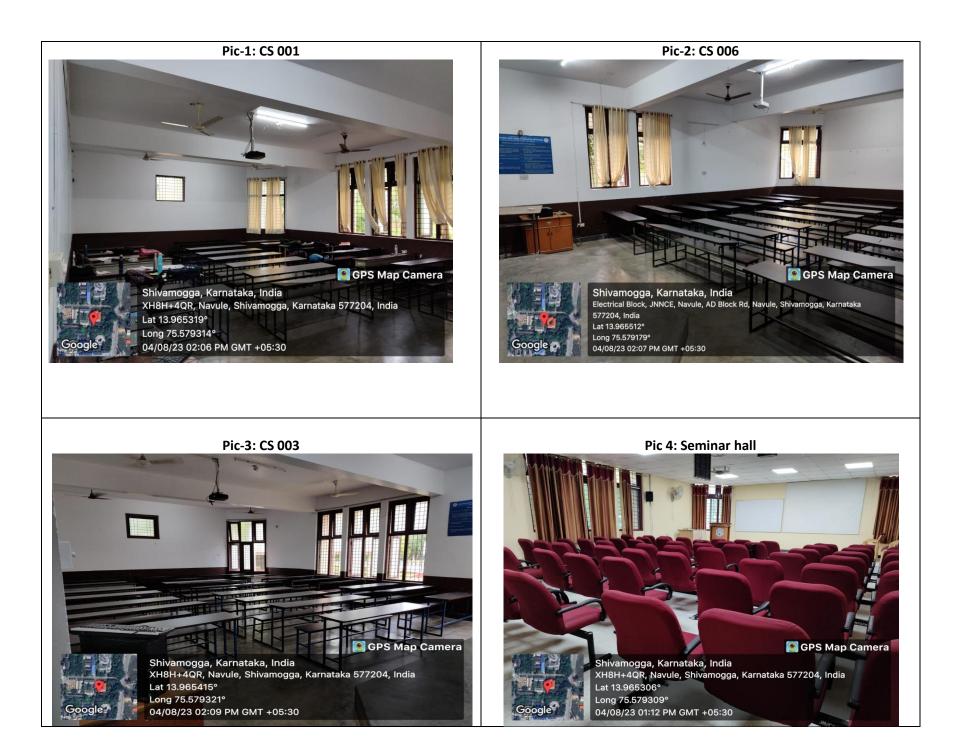

|       | Department of Computer Science and Engineering, Shimoga<br>Dept. Class room Details |                                                                                     |                                          |                                      |                             |                                                                                    |                                       |  |  |  |  |
|-------|-------------------------------------------------------------------------------------|-------------------------------------------------------------------------------------|------------------------------------------|--------------------------------------|-----------------------------|------------------------------------------------------------------------------------|---------------------------------------|--|--|--|--|
| SL.No | Name of the class room                                                              | facilities available<br>(ICT)                                                       | Geo taged<br>photo of each<br>class room | Total no of class<br>rooms available | Name of the Seminar<br>hall | Facilities available                                                               | Geo taged<br>photo of<br>seminar room |  |  |  |  |
| 1.    | CS 001                                                                              | Computer<br>Projector<br>Projector Screen<br>Student table - 23<br>And fan and tube | Pic-1                                    | Total Class Room<br>07               | A.P.J. Abdul Kalam<br>Hall  | Computer<br>Internet<br>White board<br>Projector and<br>screen<br>70 cushion chair | Pic-4                                 |  |  |  |  |
| 2.    | CS 006                                                                              | Computer<br>Projector<br>Projector Screen<br>Student table - 23<br>And fan and tube | Pic-2                                    |                                      |                             |                                                                                    |                                       |  |  |  |  |
| 3.    | CS 003                                                                              | Computer<br>Internet<br>White board<br>Projector and<br>screen<br>70 cushion chair  | Pic-3                                    |                                      |                             |                                                                                    |                                       |  |  |  |  |
| 4.    | CS 202                                                                              | Computer<br>Projector<br>Projector Screen<br>Student table - 22<br>And fan and tube | Picc-5                                   |                                      |                             |                                                                                    |                                       |  |  |  |  |