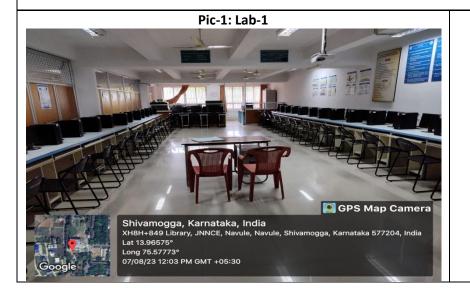

|       | Department of Computer Science and Engineering, Shimoga<br>Dept. Lab Details |                                                                                          |                                |                                   |  |  |  |  |  |  |
|-------|------------------------------------------------------------------------------|------------------------------------------------------------------------------------------|--------------------------------|-----------------------------------|--|--|--|--|--|--|
| SL.No | Name of the Lab                                                              | facilities available (ICT)                                                               | Geo taged photo of each<br>Lab | Total no of class rooms available |  |  |  |  |  |  |
| 1.    | Lab-1                                                                        | Computer – 30, Projector and Screen, White board, 10 KVA UPS                             | Pic-1                          | -                                 |  |  |  |  |  |  |
| 2.    | Lab-2                                                                        | Computer – 30, Projector and Screen, White board,10 KVA UP<br>Air-condition, Networking  | Pic-2                          |                                   |  |  |  |  |  |  |
| 3.    | Lab-3                                                                        | Computer – 30, Projector and Screen, White board,10 KVA UPS<br>Air-condition, Networking | Pic-3                          |                                   |  |  |  |  |  |  |
| 4.    | Lab-4                                                                        | Computer – 30, Projector and Screen, White board,10 KVA<br>UPS,Networking                | Pic-4                          | 06 Total Lab                      |  |  |  |  |  |  |
| 5.    | Lab-5                                                                        | Computer – 30, Projector and Screen, White board,10 KVA<br>UPS,Networking                | Pic-5                          |                                   |  |  |  |  |  |  |
| 6.    | Lab-6<br>R & D lab                                                           | Computer – 30, Projector and Screen, White board,10 KVA<br>UPS,Networking                | Pic-6                          |                                   |  |  |  |  |  |  |